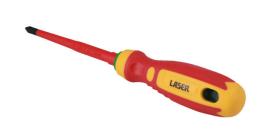

## Phillips Insulated Screwdriver Ph2 x 100mm

Fully insulated VDE Phillips screwdriver manufactured from chrome molybdenum with a soft grip handle and featuring a slim profile blade, suitable for use on fixings with limited access. VDE certified for safe operator use on live circuits up to 1000v AC and 1500v DC. Ideal for use electricians, auto electricians or mechanics working on hybrid and electric vehicles.

## **Additional Information**

- Profile: Ph2; shaft length: 100mm.
- · Slim blade for confined areas. Soft grip handle with hanging hole.
- Blade manufactured from chrome molybdenum.
- VDE/GS approved. Suitable for industry, automotive and domestic use.
- Safe operator use for live voltages up to 1000V AC / 1500V DC (VDE / IEC60900:2018 approved).