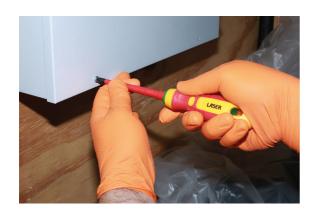

## Phillips Insulated Screwdriver Ph2 x 100mm

Fully insulated VDE Phillips screwdriver manufactured from chrome molybdenum with a soft grip handle and featuring a slim profile blade, suitable for use on fixings with limited access. VDE certified for safe operator use on live circuits up to 1000v AC and 1500v DC. Ideal for use electricians, auto electricians or mechanics working on hybrid and electric vehicles.