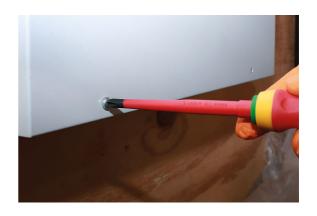

## Phillips Insulated Screwdriver Ph2 x 100mm

Fully insulated VDE Phillips screwdriver manufactured from chrome molybdenum with a soft grip handle and featuring a slim profile blade, suitable for use on fixings with limited access. VDE certified for safe operator use on live circuits up to 1000v AC and 1500v DC. Ideal for use electricians, auto electricians or mechanics working on hybrid and electric vehicles.

## **Additional Information**

- Profile: Ph2; shaft length: 100mm.
- · Slim blade for confined areas. Soft grip handle with hanging hole.
- Blade manufactured from chrome molybdenum.
- VDE/GS approved. Suitable for industry, automotive and domestic use.
- Safe operator use for live voltages up to 1000V AC / 1500V DC (VDE / IEC60900:2018 approved).